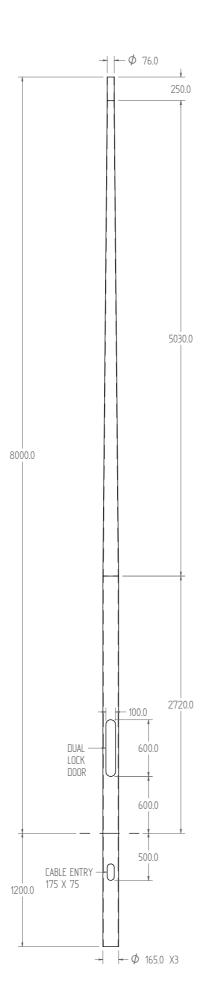

## STANDARD SPECIFICATION

MACHINE BRUSHED FINISH EARTH BOLT IN DOOR HARDWOOD BACKBOARD 175 x 75mm CABLE ENTRY FLUSH FITTING DOOR WITH DUAL DOOR LOCKS THERMOPLAST ROOT PROTECTION COLUMN BASE PROTECTOR EXPANDED REINFORCEMENT TUBE

## **Aluminium Lighting Company**

TITLE:

8M 165X3 BASE CONICAL COLUMN

DWG NO. REV: SIZE: 30078848-010200

Material : 6063 T6

SHEET 1 OF 1 SEALE: 1:40 WEIGHT: 32.5KG NAME DATE DRAWN BY WL05/11/2012 CHECKED PM 05/11/2012

Root protection Thermoplast/IPC 200 mm above groundlevel

| 8                                                 | 0.04  | LITRE                                         | IPC                                             | IPC IPC                                       |      |                  |                                                                                    |                |             |                       |  |  |
|---------------------------------------------------|-------|-----------------------------------------------|-------------------------------------------------|-----------------------------------------------|------|------------------|------------------------------------------------------------------------------------|----------------|-------------|-----------------------|--|--|
| 7                                                 | 2.00  | PCS                                           | Lock                                            | ing bolt R                                    | 693. | 693.00226.000    |                                                                                    |                |             |                       |  |  |
| 6                                                 | 860.0 | mm                                            | Inner tube 165 with rail                        |                                               |      |                  |                                                                                    |                |             | 16593.08000.BBL       |  |  |
| 5                                                 | 1.00  | PCS                                           | Locking bracket Nedal                           |                                               |      |                  |                                                                                    |                | 693.        | 693.00241.000         |  |  |
| 4                                                 | 1.00  | PCS                                           | Roun                                            | Round tube 165.00 x 3.00mm 20214.09100.LMB    |      |                  |                                                                                    |                |             |                       |  |  |
| 3                                                 | 0.73  | eduu                                          | Ther                                            | Thermoplast THERMOPLAST                       |      |                  |                                                                                    |                |             | RMOPLAST              |  |  |
| 2                                                 | 1.00  | PCS                                           | Lock                                            | cking bracket ALC 693.00240.000               |      |                  |                                                                                    |                | .00240.000  |                       |  |  |
| 1                                                 | 2.00  | PCS                                           | Slidir                                          | Sliding nut black Norm.15/07 M6 693.00060.000 |      |                  |                                                                                    |                |             | .00060.000            |  |  |
| Item                                              | Pcs   | Unit                                          |                                                 | Description Article number                    |      |                  |                                                                                    |                |             | Article number        |  |  |
| Lt                                                |       | 2720                                          | mm. Measurements in mm unless atherwise stated. |                                               |      |                  |                                                                                    |                |             |                       |  |  |
| Lc                                                |       | 5030                                          | nn.                                             |                                               | Ву   | Date             | All rights reserved. This                                                          | draving is the | <del></del> | E- 5 - 12             |  |  |
| М .                                               |       | 37.1                                          | kg.                                             | Drawn                                         | JK   | 02-04-2004       | property of NEDAL and may not be<br>copied or multiplied neither wholly nor NEMBER |                |             | <b> Nedai</b> l       |  |  |
| Arbor                                             |       | 1652-8                                        |                                                 | Druwn                                         |      | DZ 04 2004       |                                                                                    |                | Douglas     | 0 0 0 00 000 000 00 0 |  |  |
| Leg                                               |       | ALU-6063T6 Checked · to third parties either. |                                                 |                                               |      | MAP TEGISINGIGIA |                                                                                    |                |             |                       |  |  |
| Lighting pole Boulevard  Art.nr.  K080PT06.8T.006 |       |                                               |                                                 |                                               |      |                  |                                                                                    |                |             |                       |  |  |