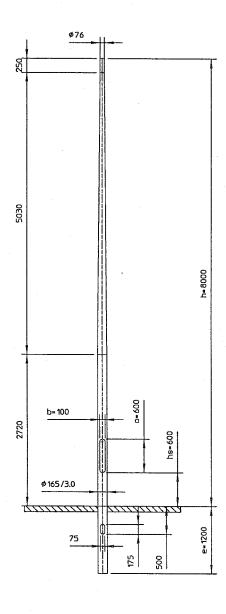

## STANDARD SPECIFICATION

MACHINE BRUSHED FINISH EARTH BOLT IN DOOR HARDWOOD BACKBOARD 175 x 75mm CABLE ENTRY FLUSH FITTING DOOR WITH DUAL DOOR LOCKS THERMOPLAST ROOT PROTECTION COLUMN BASE PROTECTOR EXPANDED REINFORCEMENT TUBE

Root protection Thermoplast/IPC 200 mm above groundlevel

| 8                                                 | 0.04  | LITRE                                         | IPC                                             | IPC IPC                                       |      |                  |                                                                                    |                |             |                       |  |  |
|---------------------------------------------------|-------|-----------------------------------------------|-------------------------------------------------|-----------------------------------------------|------|------------------|------------------------------------------------------------------------------------|----------------|-------------|-----------------------|--|--|
| 7                                                 | 2.00  | PCS                                           | Lock                                            | ing bolt R                                    | 693. | 693.00226.000    |                                                                                    |                |             |                       |  |  |
| 6                                                 | 860.0 | mm                                            | Inner tube 165 with rail                        |                                               |      |                  |                                                                                    |                |             | 16593.08000.BBL       |  |  |
| 5                                                 | 1.00  | PCS                                           | Locking bracket Nedal                           |                                               |      |                  |                                                                                    |                | 693.        | 693.00241.000         |  |  |
| 4                                                 | 1.00  | PCS                                           | Roun                                            | Round tube 165.00 x 3.00mm 20214.09100.LMB    |      |                  |                                                                                    |                |             |                       |  |  |
| 3                                                 | 0.73  | eduu                                          | Ther                                            | Thermoplast THERMOPLAST                       |      |                  |                                                                                    |                |             | RMOPLAST              |  |  |
| 2                                                 | 1.00  | PCS                                           | Lock                                            | cking bracket ALC 693.00240.000               |      |                  |                                                                                    |                | .00240.000  |                       |  |  |
| 1                                                 | 2.00  | PCS                                           | Slidir                                          | Sliding nut black Norm.15/07 M6 693.00060.000 |      |                  |                                                                                    |                |             | .00060.000            |  |  |
| Item                                              | Pcs   | Unit                                          |                                                 | Description Article number                    |      |                  |                                                                                    |                |             | Article number        |  |  |
| Lt                                                |       | 2720                                          | mm. Measurements in mm unless atherwise stated. |                                               |      |                  |                                                                                    |                |             |                       |  |  |
| Lc                                                |       | 5030                                          | nn.                                             |                                               | Ву   | Date             | All rights reserved. This                                                          | draving is the | <del></del> | E- 5 - 12             |  |  |
| М .                                               |       | 37.1                                          | kg.                                             | Drawn                                         | JK   | 02-04-2004       | property of NEDAL and may not be<br>copied or multiplied neither wholly nor NEMBER |                |             | <b> Nedai</b> l       |  |  |
| Arbor                                             |       | 1652-8                                        |                                                 | Druwn                                         |      | DZ 04 2004       |                                                                                    |                | Douglas     | 0 0 0 00 000 000 00 0 |  |  |
| Leg                                               |       | ALU-6063T6 Checked · to third parties either. |                                                 |                                               |      | MAP TEGISINGIGIA |                                                                                    |                |             |                       |  |  |
| Lighting pole Boulevard  Art.nr.  K080PT06.8T.006 |       |                                               |                                                 |                                               |      |                  |                                                                                    |                |             |                       |  |  |